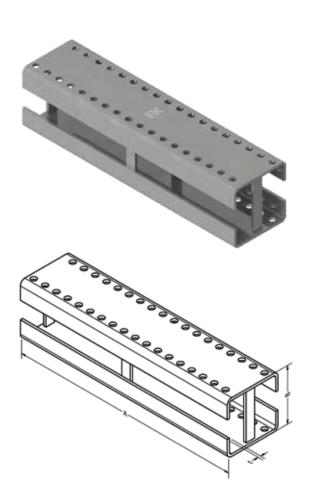

# FXT Longitudinal Connector

## Connectors

Connection element for longitudinal alignment of FXT Heavy Rail Profiles

| Material specifications |                            |  |  |
|-------------------------|----------------------------|--|--|
| Material                | S235JR or equivalent steel |  |  |
| Coatings                | Hot-Dip Galvanized         |  |  |

### Select Variant

| Article No. | Product Description                 | FXT Heavy    | А    | В    | t    |
|-------------|-------------------------------------|--------------|------|------|------|
| HDG (fvz)   | Froduct Description                 | Rail Profile | (mm) | (mm) | (mm) |
| 639601      | FXT Longitudinal Connector, 80/80   | 80 80        | 367  | 70   | 4    |
| 639611      | FXT Longitudinal Connector, 100/100 | 100 100      | 367  | 90   | 4    |
| 639621      | FXT Longitudinal Connector, 100/120 | 100 120      | 367  | 110  | 4    |
| 639631      | FXT Longitudinal Connector, 100/150 | 100 150      | 367  | 140  | 4    |