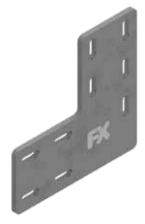

# Connectors

Fixing element for Inplane connection of FXT Heavy Rail Profiles

| Material specifications |                            |  |  |  |
|-------------------------|----------------------------|--|--|--|
| Material                | S235JR or equivalent steel |  |  |  |
| Coatings                | Hot-Dip Galvanized         |  |  |  |

## **Applications**

- Inplane structural connections of FXT Heavy Rail Profiles
- Building heavy duty frame structures using FXT Heavy Rail Profiles

### **Features & Benefits**

- Ensuring reliable connection of flat and spatial fastening systems
- Quick and efficient connections of heavy support structures
- Creation of rigid structures without welding
- High load bearing capacity owing to special material properties and design
- Hot-dip galvanized in accordance to EN 1461 assures higher corrosion protection and provides flexibility of using in Indoors as well as outdoors

# FXT Flat Connector - T