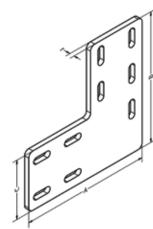

### **Select Variant**

| Article No. HDG (fvz) | Product Description           | FXT Heavy<br>Rail Profile | A<br>(mm) | B<br>(mm) | C<br>(mm) | t<br>(mm) |
|-----------------------|-------------------------------|---------------------------|-----------|-----------|-----------|-----------|
| 639501                | FXT Flat Connector T, 80 80   | 80 80                     | 300       | 80        | 200       | 6         |
| 639511                | FXT Flat Connector T, 1001100 | 100   100                 | 300       | 100       | 220       | 8         |
| 639521                | FXT Flat Connector L, 80 80   | 80   80                   | 200       | 200       | 80        | 6         |
| 639531                | FXT Flat Connector L, 100 100 | 100 100                   | 220       | 220       | 100       | 8         |