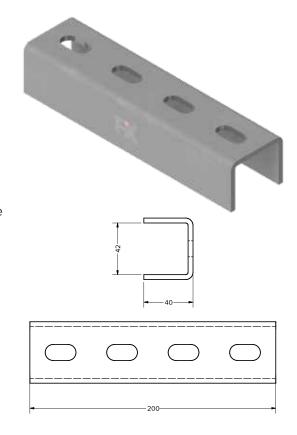

# FXR Longitudinal Connector

## Connectors

Connection element for longitudinal alignment of FXR Mounting Rails

| Material specifications |                                                                           |  |
|-------------------------|---------------------------------------------------------------------------|--|
| Material                | DD11 or equivalent steel                                                  |  |
| Coatings                | Galvanized, Hot-Dip Galvanized (HDG),<br>Powder Coating*, Zinc Magnesium* |  |

## **Applications**

- Longitundinal connections of FXR Mounting Rails.
- Maintaining continuity of FXR Mounting Rails for Large spans (e.g., In Pre-Engineered building structures)

#### **Select Variant**

| Article No.     |           | Product Description                         | Pack Size |
|-----------------|-----------|---------------------------------------------|-----------|
| Galvanized (vz) | HDG (fvz) | Product Description                         | (Nos)     |
| 637705          | 637706    | FXR Longitudinal Connector - 41 41 - 41 124 | 25        |