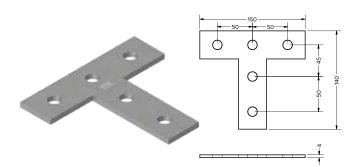

# **FXR Flat Connector T**

## **Select Variant**

| Article No.     |           | Product Description    | FXR                | t    | Pack Size |
|-----------------|-----------|------------------------|--------------------|------|-----------|
| Galvanized (vz) | HDG (fvz) | Product Description    | Mounting Rail      | (mm) | (Nos)     |
| 637305          | 637306    | FXR Flat Connector - L | 41   21 - 41   124 | 4    | 50        |
| 637300          | 637301    | FXR Flat Connector - T | 41 21 - 41 124     | 4    | 50        |