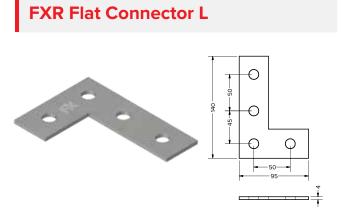

## **FXR Flat Connector**

## Connectors

Fixing element for Inplane connection of FXR Mounting Rails

| Material specifications |                                                                           |  |  |
|-------------------------|---------------------------------------------------------------------------|--|--|
| Material                | S235 JR or equivalent steel                                               |  |  |
| Coatings                | Galvanized, Hot-Dip Galvanized (HDG),<br>Powder Coating*, Zinc Magnesium* |  |  |

#### **Applications**

- Implane structural connections of FXR Mounting
  Rails
- Building frame structures using FXR Mounting rails

## **Features & Benefits**

- Ensuring reliable connection of flat and spatial fastening systems
- Creation of rigid structures without welding
- High load bearing capacity owing to special material properties and design.

## **Select Variant**

| Article No.     |           | Product Description    | FXR                | t    | Pack Size |
|-----------------|-----------|------------------------|--------------------|------|-----------|
| Galvanized (vz) | HDG (fvz) | Product Description    | Mounting Rail      | (mm) | (Nos)     |
| 637305          | 637306    | FXR Flat Connector - L | 41   21 - 41   124 | 4    | 50        |
| 637300          | 637301    | FXR Flat Connector - T | 41 21 - 41 124     | 4    | 50        |