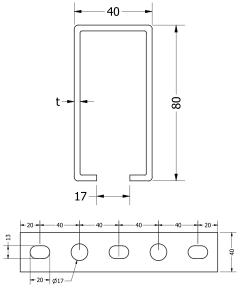

## **Mounting Channels**

Universally slotted mounting channel profile

| Material specifications |                                                                           |  |  |  |
|-------------------------|---------------------------------------------------------------------------|--|--|--|
| Material                | DX51D or Equivalent steel DD11 or Equivalent steel                        |  |  |  |
| Coatings                | Galvanized, Hot-Dip Galvanized (HDG),<br>Powder Coating*, Zinc Magnesium* |  |  |  |

## **Select Variant**

| Article No.     |           | Product Description               | L    | w    | н    | t    |
|-----------------|-----------|-----------------------------------|------|------|------|------|
| Galvanized (vz) | HDG (fvz) | Product Description               | (mm) | (mm) | (mm) | (mm) |
| 300260          | 300261    | FXC Mounting Channel 40 80 3, 6 m | 6000 | 40   | 80   | 3.0  |
| 300270          | 300271    | FXC Mounting Channel 40 80 3, 3 m | 3000 | 40   | 80   | 3.0  |
| 300280          | 300281    | FXC Mounting Channel 40 80 3, 2 m | 2000 | 40   | 80   | 3.0  |