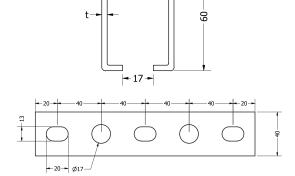

# **Mounting Channels**

Universally slotted mounting channel profile

| Material specifications |                                                                           |  |  |  |
|-------------------------|---------------------------------------------------------------------------|--|--|--|
| Material                | DX51D or Equivalent steel DD11 or Equivalent steel                        |  |  |  |
| Coatings                | Galvanized, Hot-Dip Galvanized (HDG),<br>Powder Coating*, Zinc Magnesium* |  |  |  |

### **Select Variant**

| Article No.     |           | Product Description               | L    | w    | н    | t    |
|-----------------|-----------|-----------------------------------|------|------|------|------|
| Galvanized (vz) | HDG (fvz) | Floudet Description               | (mm) | (mm) | (mm) | (mm) |
| 300130          | 300131    | FXC Mounting Channel 40 60 3, 6 m | 6000 | 40   | 60   | 3.0  |
| 300140          | 300141    | FXC Mounting Channel 40 60 3, 3 m | 3000 | 40   | 60   | 3.0  |
| 300150          | 300151    | FXC Mounting Channel 40 60 3, 2 m | 2000 | 40   | 60   | 3.0  |