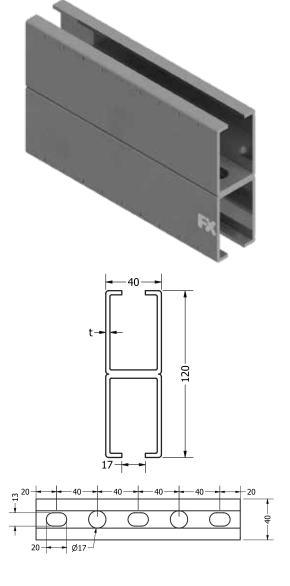

## **Select Variant**

| Article No.     |           | Product Description                | L    | w    | н    | t    |
|-----------------|-----------|------------------------------------|------|------|------|------|
| Galvanized (vz) | HDG (fvz) | Product Description                | (mm) | (mm) | (mm) | (mm) |
| 300230          | 300231    | FXC Mounting Channel 40 120 3, 6 m | 6000 | 40   | 120  | 3.0  |
| 300240          | 300241    | FXC Mounting Channel 40l120l3, 3 m | 3000 | 40   | 120  | 3.0  |
| 300250          | 300251    | FXC Mounting Channel 40l120l3, 2 m | 2000 | 40   | 120  | 3.0  |