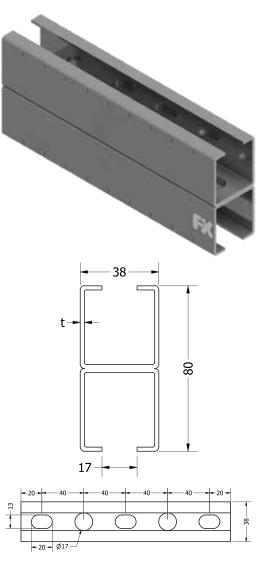

## **Select Variant**

| Article No.     |           | Product Description               | L    | w    | н    | t    |
|-----------------|-----------|-----------------------------------|------|------|------|------|
| Galvanized (vz) | HDG (fvz) | Product Description               | (mm) | (mm) | (mm) | (mm) |
| 300200          | 300201    | FXC Mounting Channel 38 80 2, 6 m | 6000 | 38   | 80   | 2.0  |
| 300210          | 300211    | FXC Mounting Channel 38 80 2, 3 m | 3000 | 38   | 80   | 2.0  |
| 300220          | 300221    | FXC Mounting Channel 38 80 2, 2 m | 2000 | 38   | 80   | 2.0  |