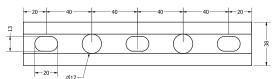

## **Select Variant**

| Article No.     |           | Product Description                  | L    | w    | н    | t    |
|-----------------|-----------|--------------------------------------|------|------|------|------|
| Galvanized (vz) | HDG (fvz) | Floduct Description                  | (mm) | (mm) | (mm) | (mm) |
| 300170          | 300171    | FXC Mounting Channel 38 48 1.75, 6 m | 6000 | 38   | 48   | 1.75 |
| 300180          | 300181    | FXC Mounting Channel 38 48 1.75, 3 m | 3000 | 38   | 48   | 1.75 |
| 300190          | 300191    | FXC Mounting Channel 38 48 1.75, 2 m | 2000 | 38   | 48   | 1.75 |