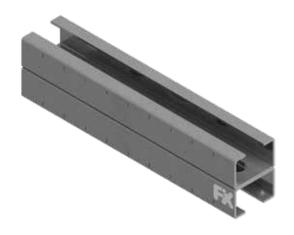

## **Mounting Channels**

Universally slotted H-profile mounting channel

| Material specifications |                                                                           |  |  |  |
|-------------------------|---------------------------------------------------------------------------|--|--|--|
| Material                | DX51D or Equivalent steel DD11 or Equivalent steel                        |  |  |  |
| Coatings                | Galvanized, Hot-Dip Galvanized (HDG),<br>Powder Coating*, Zinc Magnesium* |  |  |  |

## **Applications**

- Installation of medium to heavy-duty ventilation ducts, plumbing & firefighting pipes and cable trays
- Secondary support structure for installation of different services

## **Features & Benefits**

- Wide range of mounting options in conjunction with our FXC mounting channel accessories
- Quick and efficient attachment of multiple support structure
- Lateral and vertical adjustment with reliable fastening
- High load bearing capacity owing to special material properties and design