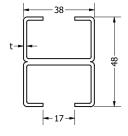

## **Select Variant**

| Article No.     |           | Product Description                  | L    | w    | н    | t    |
|-----------------|-----------|--------------------------------------|------|------|------|------|
| Galvanized (vz) | HDG (fvz) | Floduct Description                  | (mm) | (mm) | (mm) | (mm) |
| 300170          | 300171    | FXC Mounting Channel 38 48 1.75, 6 m | 6000 | 38   | 48   | 1.75 |
| 300180          | 300181    | FXC Mounting Channel 38 48 1.75, 3 m | 3000 | 38   | 48   | 1.75 |
| 300190          | 300191    | FXC Mounting Channel 38 48 1.75, 2 m | 2000 | 38   | 48   | 1.75 |