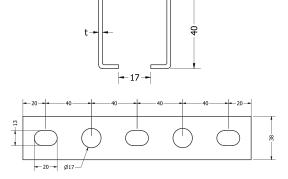

## **Select Variant**

| Article No.     |           | Product Description               | L    | w    | н    | t    |
|-----------------|-----------|-----------------------------------|------|------|------|------|
| Galvanized (vz) | HDG (fvz) | Floudet Description               | (mm) | (mm) | (mm) | (mm) |
| 300100          | 300101    | FXC Mounting Channel 38 40 2, 6 m | 6000 | 38   | 40   | 2.0  |
| 300110          | 300111    | FXC Mounting Channel 38 40 2, 3 m | 3000 | 38   | 40   | 2.0  |
| 300120          | 300121    | FXC Mounting Channel 38 40 2, 2 m | 2000 | 38   | 40   | 2.0  |