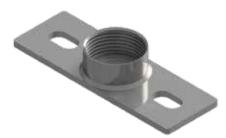

# **Base Plate TP**

# **Mounting Plates**

Pre Fabricated mounting plate for installation of threaded pipes

| Material specifications |                                                     |  |  |  |  |
|-------------------------|-----------------------------------------------------|--|--|--|--|
| Material                | DD11 or equivalent steel                            |  |  |  |  |
| Properties              | Galvanized,<br>Hot-Dip Galvanized*, Zinc Magnesium* |  |  |  |  |

#### Applications

• Secured mounting of threaded pipes

### **Features & Benefits**

- Quick and easy to Install
- Secure installation of threaded pipe is ensured by an all-around welded socket