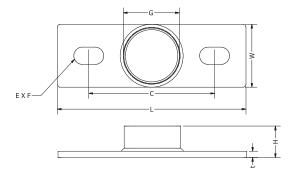

## Select Variant

| Article No.<br>Galvanized (vz) | Product Description                     | L×W×t    | G    | H<br>(mm) | E x F<br>(mm) | C<br>(mm) | Max.<br>Recommended<br>Load (N) |
|--------------------------------|-----------------------------------------|----------|------|-----------|---------------|-----------|---------------------------------|
| 680090                         | FX Base plate TP, 120 x 40 x 4 mm, 1/2" | 120x40x4 | 1/2" | 19        | 12.5 x 14     | 80        | 5000                            |
| 680100                         | FX Base plate TP, 120 x 40 x 4 mm, 3/4" | 120x40x4 | 3/4" | 21        | 12.5 x 14     | 80        | 5000                            |
| 680110                         | FX Base plate TP, 120 x 40 x 4 mm, 1"   | 120x40x4 | 1"   | 25        | 12.5 x 14     | 80        | 5000                            |