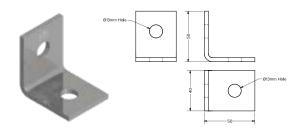

--------------------------------------------------------------|--|--|--|
| Material                | S235 JR or equivalent steel                                               |  |  |  |
| Coatings                | Galvanized, Hot-Dip Galvanized (HDG),<br>Powder Coating*, Zinc Magnesium* |  |  |  |

### **Applications**

- Building frame structures using FXR Mounting Rails
- Structural connection of FXR Mounting Rails
- Connecting FXR Mounting Rails at right angles

#### **Features & Benefits**

- Quick and efficient connections of multiple support structures
- Creation of rigid structures without welding
- High load bearing capacity owing to special material properties and design.

# FXR Mounting Angle 90° (2 + 2)



### FXR Mounting Angle 90° (2 + 1)



## FXR Mounting Angle 90° (1 + 1)



#### **Select Variant**

| Article No.     |           | Product Description          | FXR                | Angle  | Width | Pack Size |
|-----------------|-----------|------------------------------|--------------------|--------|-------|-----------|
| Galvanized (vz) | HDG (fvz) | Product Description          | Mounting Rail      | Aligie | (mm)  | (Nos)     |
| 637100          | 637101    | FXR Mounting Angle 90° (2+2) | 41   21 - 41   124 | 90°    | 40    | 25        |
| 637105          | 637106    | FXR Mounting Angle 90° (2+1) | 41   21 - 41   124 | 90°    | 40    | 30        |
| 637110          | 637111    | FXR Mounting Angle 90° (1+1) | 41   21 - 41   124 | 90°    | 40    | 50        |

\*Available on request

www.fixotec.in