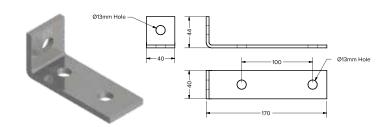

-----------------------|---------------------------------------------------------------------------|--|--|--|
| Material                | S235 JR or equivalent steel                                               |  |  |  |
| Coatings                | Galvanized, Hot-Dip Galvanized (HDG),<br>Powder Coating*, Zinc Magnesium* |  |  |  |

### **Applications**

- Building frame structures using FXR Mounting Rails
- Structural connection of FXR Mounting Rails
- Connecting FXR Mounting Rails at right angles

#### **Features & Benefits**

- Quick and efficient connections of multiple support structures
- Creation of rigid structures without welding
- High load bearing capacity owing to special material properties and design.

# FXR Mounting Angle 90° (2 + 2)



### FXR Mounting Angle 90° (2 + 1)



## FXR Mounting Angle 90° (1 + 1)



#### **Select Variant**

| Article No.     |           | Product Description          | FXR                | Angle  | Width | Pack Size |
|-----------------|-----------|------------------------------|--------------------|--------|-------|-----------|
| Galvanized (vz) | HDG (fvz) | Product Description          | Mounting Rail      | Aligie | (mm)  | (Nos)     |
| 637100          | 637101    | FXR Mounting Angle 90° (2+2) | 41   21 - 41   124 | 90°    | 40    | 25        |
| 637105          | 637106    | FXR Mounting Angle 90° (2+1) | 41   21 - 41   124 | 90°    | 40    | 30        |
| 637110          | 637111    | FXR Mounting Angle 90° (1+1) | 41   21 - 41   124 | 90°    | 40    | 50        |

\*Available on request

www.fixotec.in