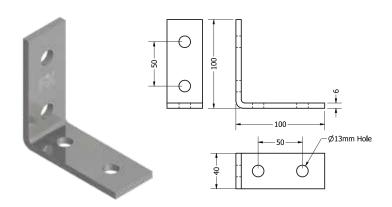

|  |  |  |
|-------------------------|---------------------------------------------------------------------------|--|--|--|
| Material                | S235 JR or equivalent steel                                               |  |  |  |
| Coatings                | Galvanized, Hot-Dip Galvanized (HDG),<br>Powder Coating*, Zinc Magnesium* |  |  |  |

### **Applications**

- Building frame structures using FXR Mounting Rails
- Structural connection of FXR Mounting Rails
- Connecting FXR Mounting Rails at right angles

#### **Features & Benefits**

- Quick and efficient connections of multiple support structures
- Creation of rigid structures without welding
- High load bearing capacity owing to special material properties and design.

# FXR Mounting Angle 90° (2 + 2)



### FXR Mounting Angle 90° (2 + 1)



## FXR Mounting Angle 90° (1 + 1)



#### **Select Variant**

| Article No.     |           | Product Description          | FXR                | Angle  | Width | Pack Size |
|-----------------|-----------|------------------------------|--------------------|--------|-------|-----------|
| Galvanized (vz) | HDG (fvz) | Product Description          | Mounting Rail      | Aligie | (mm)  | (Nos)     |
| 637100          | 637101    | FXR Mounting Angle 90° (2+2) | 41   21 - 41   124 | 90°    | 40    | 25        |
| 637105          | 637106    | FXR Mounting Angle 90° (2+1) | 41   21 - 41   124 | 90°    | 40    | 30        |
| 637110          | 637111    | FXR Mounting Angle 90° (1+1) | 41   21 - 41   124 | 90°    | 40    | 50        |

\*Available on requ