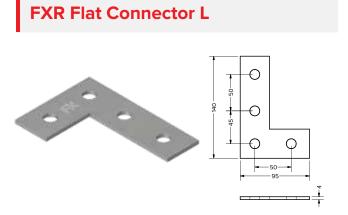

# **FXR Flat Connector**

## **Select Variant**

| Article No.     |           | Product Description    | FXR                | t    | Pack Size |
|-----------------|-----------|------------------------|--------------------|------|-----------|
| Galvanized (vz) | HDG (fvz) | Product Description    | Mounting Rail      | (mm) | (Nos)     |
| 637305          | 637306    | FXR Flat Connector - L | 41   21 - 41   124 | 4    | 50        |
| 637300          | 637301    | FXR Flat Connector - T | 41 21 - 41 124     | 4    | 50        |