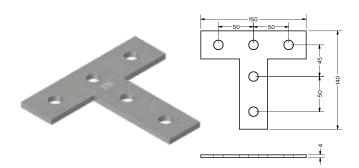

# **FXR Flat Connector T**

## **Select Variant**

| Article No.     |           | Product Description    | FXR                | t    | Pack Size |
|-----------------|-----------|------------------------|--------------------|------|-----------|
| Galvanized (vz) | HDG (fvz) | Product Description    | Mounting Rail      | (mm) | (Nos)     |
| 637305          | 637306    | FXR Flat Connector - L | 41   21 - 41   124 | 4    | 50        |
| 637300          | 637301    | FXR Flat Connector - T | 41 21 - 41 124     | 4    | 50        |