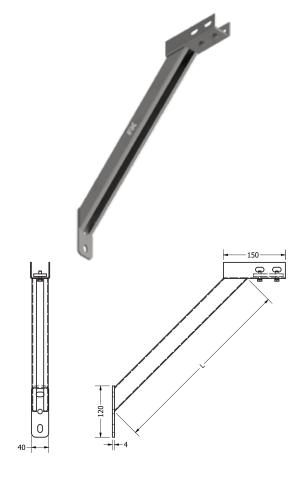

## **FXR Bracket Support**

Pre Fabricated Bracket to support cantilever Loads

| Material specifications |                                                                                             |  |  |  |
|-------------------------|---------------------------------------------------------------------------------------------|--|--|--|
| Material                | Base Plate: S235 JR or equivalent steel U Profile & Mounting Rail: DD11 or equivalent steel |  |  |  |
| Coatings                | Galvanized, Hot-Dip Galvanized (HDG),<br>Powder Coating*, Zinc Magnesium*                   |  |  |  |

## **Select Variant**

| Article No.     |           | Product Description         | FXR Le          | Length (L) | Max. Recommended Load (N) |                 | Pack Size |
|-----------------|-----------|-----------------------------|-----------------|------------|---------------------------|-----------------|-----------|
| Galvanized (vz) | HDG (fvz) | ioduct Description          | Mounting Rail   | (mm)       | Mounted on Channel        | Mounted on Wall | (Nos)     |
| 632000          | 632001    | FXR Bracket support, 440 mm | 41   21-41   82 | 440        | 2500                      | 6000            | 5         |
| 632010          | 632011    | FXR Bracket support, 900 mm | 41   21-41   82 | 900        | 2000                      | 3000            | 1         |